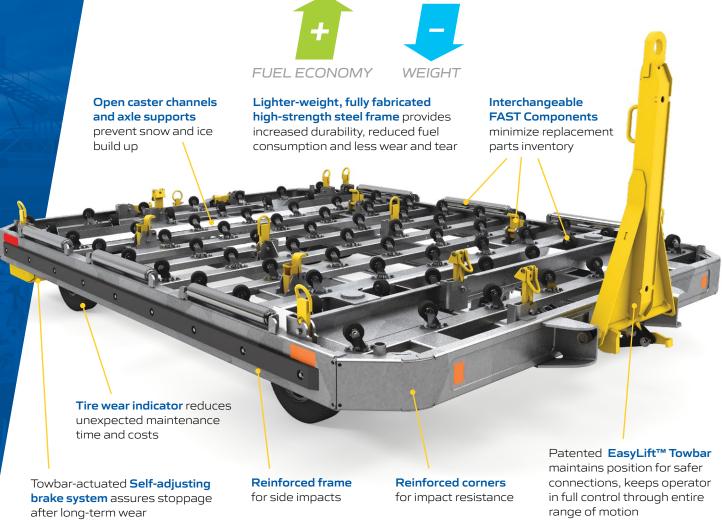

## M-Series Caster Bed Cargo Dolly

Specifically designed for changing ramp operations

Easily transport variable size pallets and containers with the M-Series caster deck cargo dolly. Multiple position pallet stops and restraints provide versatility for ever changing workloads. Engineered with lighter-weight, high-strength steel, the M-Series dolly can maneuver 15,000 lbs. capacity at 20 mph tow speeds. Sealed bearing rollers and casters prevent wearout and maximize longevity.

## **Additional Features**

AIRCRAFT LOAD/UNLOAD
FREIGHT TRANSFER
CONVEYING OPERATIONS
ULD/PALLET MANEUVERABILITY

- Recessed decal/asset protection integrated in frame
- Recessed hitch for protection from touch events
- Reinforced rear axle, towbar and towbar/frame connections
- Larger Fenders for 360° front caster tire splash protection
- Robust tuning contact points integrated into the frame
- Integrated brake support for improved motion
- Optimized 88" and 96" stop locations for ergonomics and safety, helps operators remain outside of dolly and loader/deck area, and visible to team