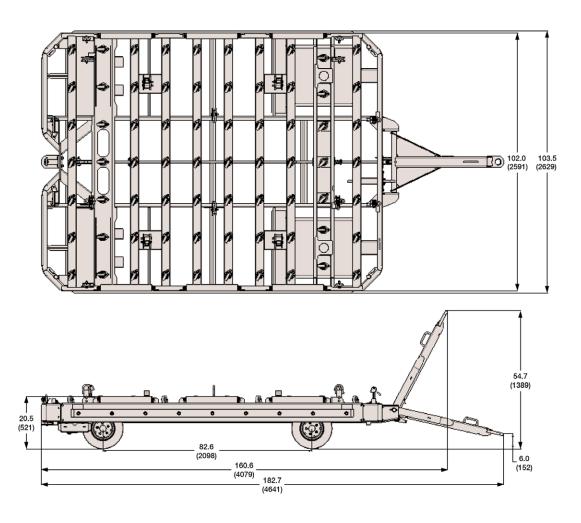

## **SPECIFICATIONS**

| Height                             | 20.5"                                                                                                    |
|------------------------------------|----------------------------------------------------------------------------------------------------------|
| Width                              | 102"                                                                                                     |
| Length                             | Towbar down: 182.7"<br>Towbar up: 160.6"                                                                 |
| Weight                             | Dolly: 1982 lbs.<br>Shipping tubes: 13 lbs.<br>Total shipping weight: 1995 lbs.                          |
| Container/Pallet<br>Compatibility: | LD-1, LD-2, LD-3, LD-4, LD-5,<br>LD-6*, LD-7, LD-8, LD-9, LD-10,<br>LD-11, LD-29*, 88x125, and<br>96x125 |